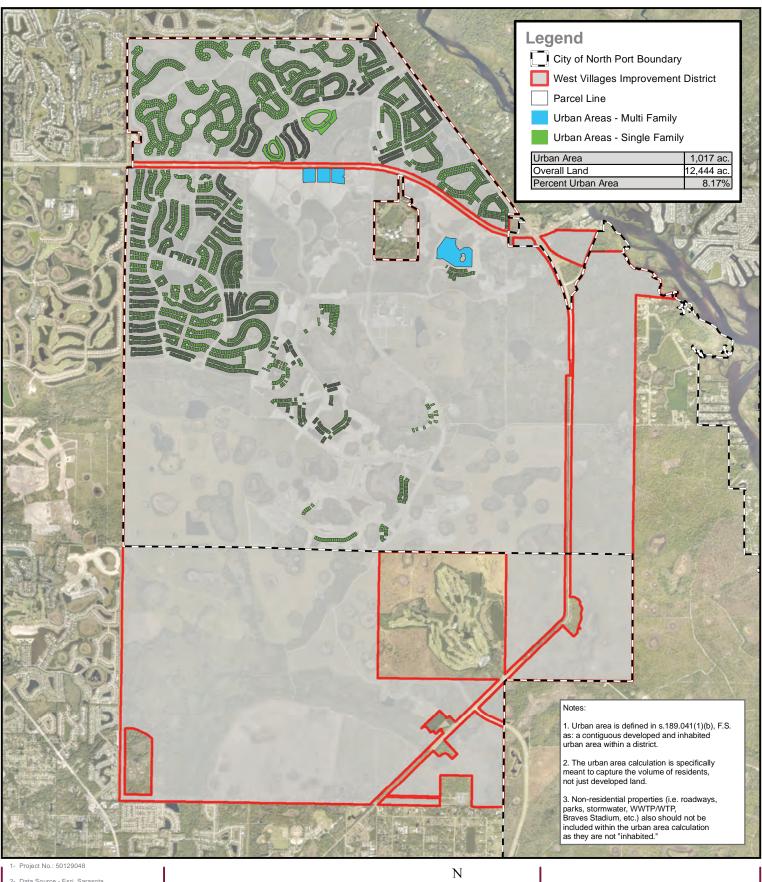

The Map has been updated for 2023 to include the new single family residential lots with a CO<sup>2</sup>. In addition, in an attempt to better comply with the intent of Florida Statute 189.041, notwithstanding its plain reading requiring calculation based on single-family density, multi-family residential property lots have also been added to the urban area. For 2023, 1,017 acres, or 8.17% is considered to be urban area (Urban Area Map 1)

In developing the Urban Area Map for the West Village Improvement District (WVID), each of the three "tests" of criteria contained in the definition of an urban area was evaluated. An important element of the statute is it defines a "contiguous developed urban area" as any "reasonably compact urban area located entirely within a special district. The *separation of urban areas* by a publicly owned park, right-of-way, highway, road, railroad, canal, utility, body of water, watercourse, or other minor geographical division of a similar nature *shall not prevent such areas* from being defined as urban areas." We have accordingly included the various urban areas that are separated by such geographical occurrences within the urbanization calculation; however, this statutory provision does <u>not</u> require that the acreage for such geographical occurrences themselves be included within the urbanization calculation.

**Test One:** Minimum average resident population density of at least 1.5 persons per acre as defined

by the latest official census, special census, or population estimate.

Test Two: A minimum density of one single-family home per 2.5 acres with access to improved

roads.

Test Three: A minimum density of one single-family home per 5 acres within a recorded plat

subdivision.

<sup>1</sup> To ensure that "inhabited" properties pursuant to section 189.041 Florida Statutes are included in the calculation, we have only included those properties with a Certificate of Occupancy ("CO") issued. Note, however, that this may result in an over-calculation in the urbanization calculation as even properties with a CO may not yet be inhabited.

The predominant factor is Test Three, which evaluated minimum density of one single-family home per 5 acres within a recorded plat subdivision and resulted in the largest area to be included as urban area.

#### Recommendation

Recall that the objective of the urban area calculation is to capture the volume of residents within the district.

As a comparison, the current district population of approximately 5,000 registered voters and landowners versus the anticipated resident population within the district at build-out of 60,000 is approximately 9.6%. This amount is in line with the 8.17% urban area calculation generated by Urban Area Map 1- which calculates only residential property and excludes any undeveloped or uninhabited property in strict accordance with Florida Statute 189.041.