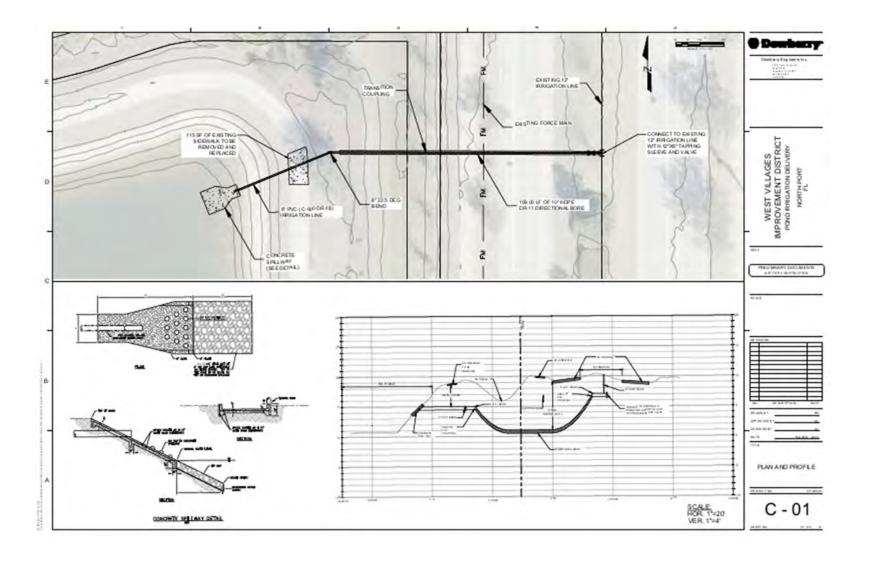

| \$55.41     | \$2,770.50  |
| 8" Bend                 |                                    | 1.00               | EACH         | \$491.87    | \$491.87    |
| Remove & Replace        | e Sidewalk                         | 1.00               | LS           | \$3,159.00  | \$3,159.00  |
| Concrete Spillway       |                                    | 1.00               | EACH         | \$15,840.00 | \$15,840.00 |
| Dewatering              |                                    | 1.00               | LS           | \$12,825.00 | \$12,825.00 |
|                         |                                    | To                 | tal Bid Pric | e:          | \$75,045.25 |

#### Notes:

- Sod/landscape restoration by others.
   Survey, layout, as-builts, geotech to be provided by others.