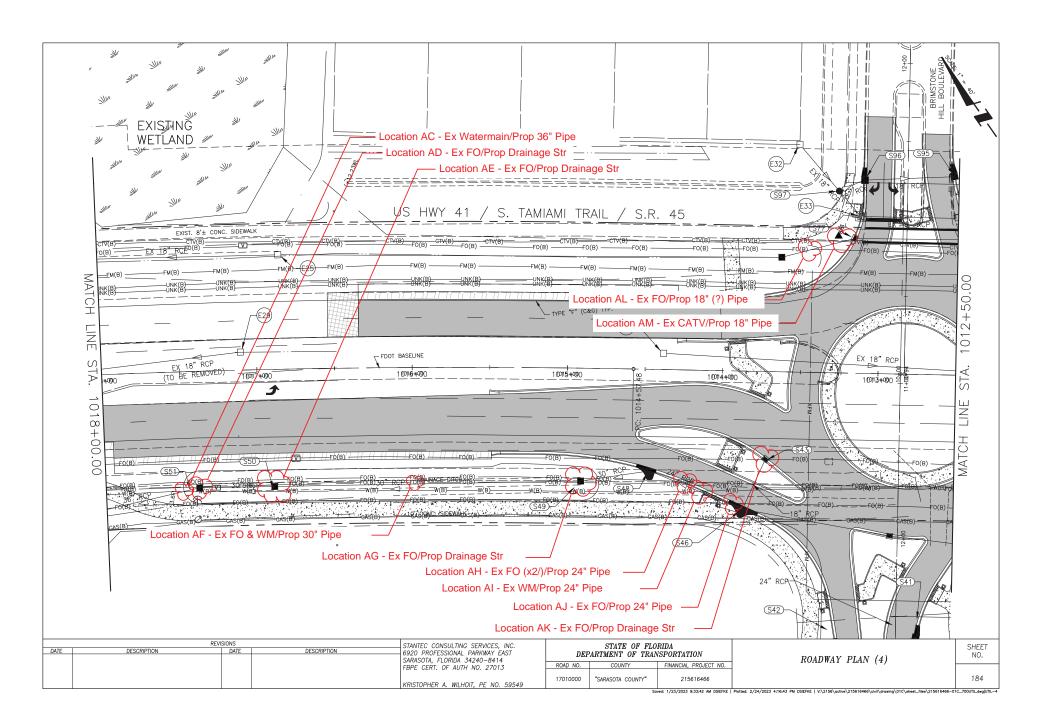

| 1                                                | 1                                                |          | 1        | Gas               | Headwall                  | l                 |                  |                |                     |
| BL          |                                                  |                                                  |          | 1        | Fiber Optic       | Headwall                  |                   |                  |                |                     |
| 01.4        | -                                                | +                                                | +        | +        | open              |                           | -                 |                  |                |                     |

















# SECOND AMENDMENT TO AGREEMENT BETWEEN THE WEST VILLAGES IMPROVEMENT DISTRICT AND BRIGHTVIEW LANDSCAPE SERVICES, INC. REGARDING THE PROVISION OF LANDSCAPE AND IRRIGATION MAINTENANCE SERVICES

**This Second Amendment** ("Second Amendment") is made and entered into as of this 27th day of June 2023, by and between:

**West Villages Improvement District**, a local unit of special-purpose government established pursuant to Chapter 189, Florida Statutes, and whose address is 2501A Burns Road, Palm Beach Gardens, Florida 33410 ("District") and

**Brightview Landscape Services, Inc.**, a foreign corporation, whose address is 24151 Ventura Boulevard, Calabasas, California 91302 (hereinafter "Contractor" and, together with the District, the "Parties").

#### **RECITALS**

**WHEREAS**, the