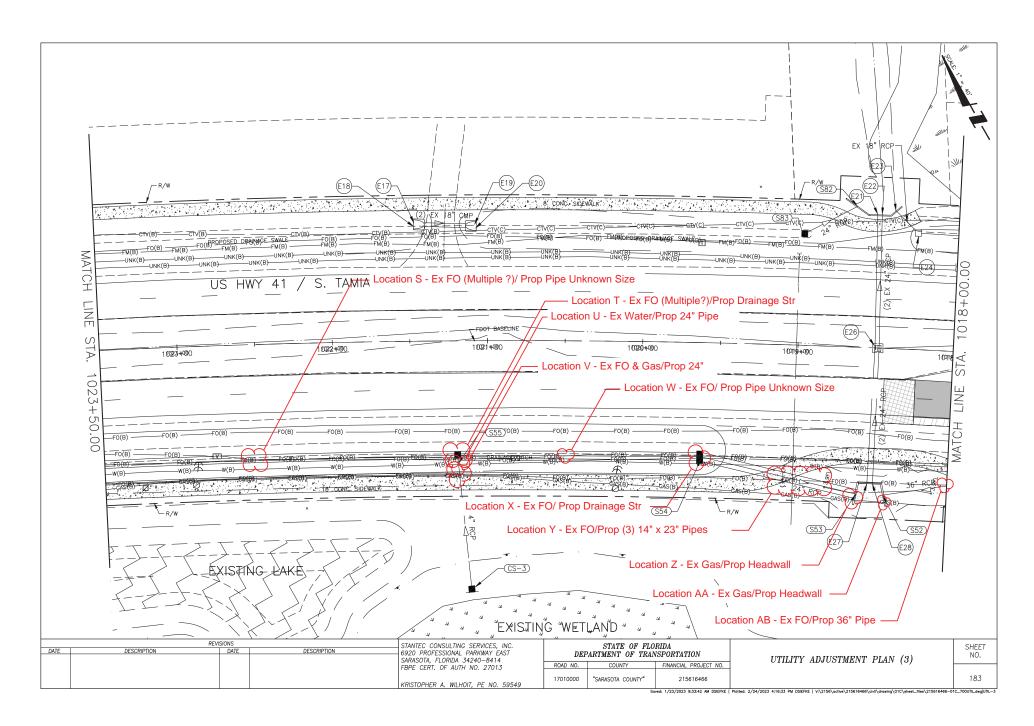

K          | 1                                                | 1                                                |          | 1        | Gas               | Headwall                  | l                 |                  |                |                     |
| BL          |                                                  |                                                  |          | 1        | Fiber Optic       | Headwall                  |                   |                  |                |                     |
| 01.4        | -                                                | +                                                | +        | +        | open              |                           | -                 |                  |                |                     |

















# SECOND AMENDMENT TO AGREEMENT BETWEEN THE WEST VILLAGES IMPROVEMENT DISTRICT AND BRIGHTVIEW LANDSCAPE SERVICES, INC. REGARDING THE PROVISION OF LANDSCAPE AND IRRIGATION MAINTENANCE SERVICES

**This Second Amendment** ("Second Amendment") is made and entered into as of this 27th day of June 2023, by and between:

**West Villages Improvement District**, a local unit of special-purpose government established pursuant to Chapter 189, Florida Statutes, and whose address is 2501A Burns Road, Palm Beach Gardens, Florida 33410 ("District") and

**Brightview Landscape Services, Inc.**, a foreign corporation, whose address is 24151 Ventura Boulevard, Calabasas, California 91302 (hereinafter "Contractor" and, together with the District, the "Parties").

#### **RECITALS**

**WHEREAS**, t