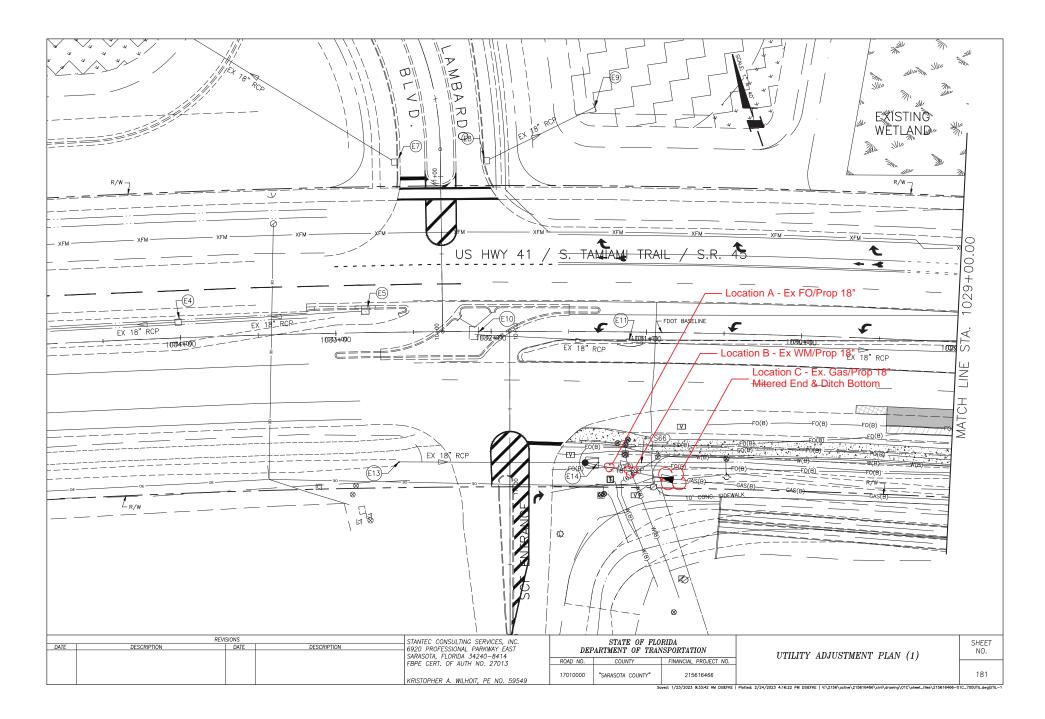

| BK          | 1                                                | 1                                                |          | 1        | Gas               | Headwall                  | l                 |                  |                |                     |
| BL          |                                                  |                                                  |          | 1        | Fiber Optic       | Headwall                  |                   |                  |                |                     |
| 01.4        | -                                                | +                                                | +        | +        | open              |                           | -                 |                  |                |                     |

















# SECOND AMENDMENT TO AGREEMENT BETWEEN THE WEST VILLAGES IMPROVEMENT DISTRICT AND BRIGHTVIEW LANDSCAPE SERVICES, INC. REGARDING THE PROVISION OF LANDSCAPE AND IRRIGATION MAINTENANCE SERVICES

**This Second Amendment** ("Second Amendment") is made and entered into as of this 27th day of June 2023, by and between:

**West Villages Improvement District**, a local unit of special-purpose government established pursuant to Chapter 189, Florida Statutes, and whose address is 2501A Burns Road, Palm Beach Gardens, Florida 33410 ("District") and

**Brightview Landscape Services, Inc.**, a foreign corporation, whose address is 24151 Ventura Boulevard, Calabasas, California 91302 (hereinafter "Contractor" and, together with the District, the "Parties").

#### **RECITALS**

**WHEREAS*