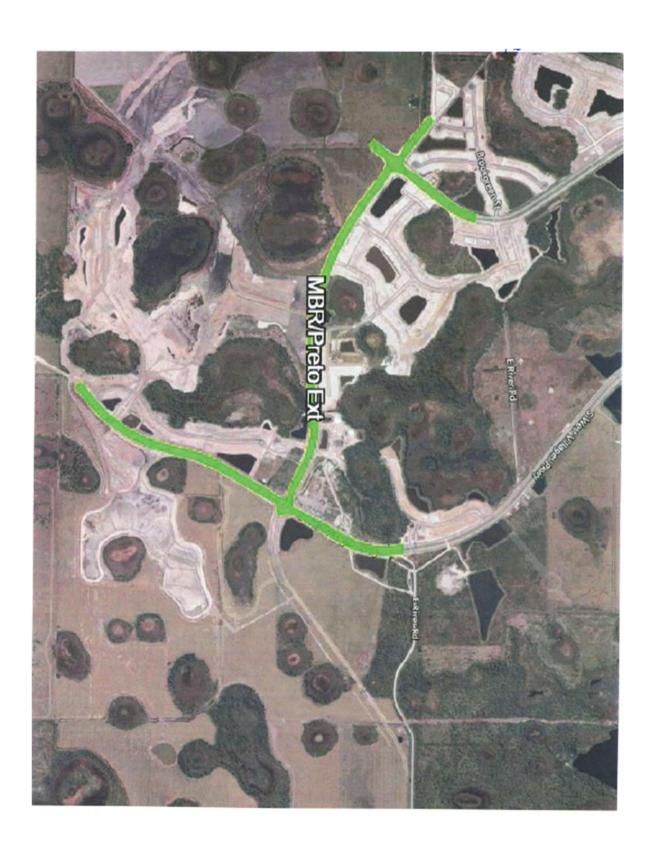

- 4. Playmore Road;
- 5. Merlot Avenue;
- 6. Mezzo Drive:
- 7. Manasota Beach Road;
- 8. Wellen Park Boulevard:
- 9. Market Way;
- 10. Springtide Way;
- 11. Sunglow Boulevard; and
- 12. Radiant Way.

IN WITNESS WHEREOF, the parties have executed this First Amendment as follows.