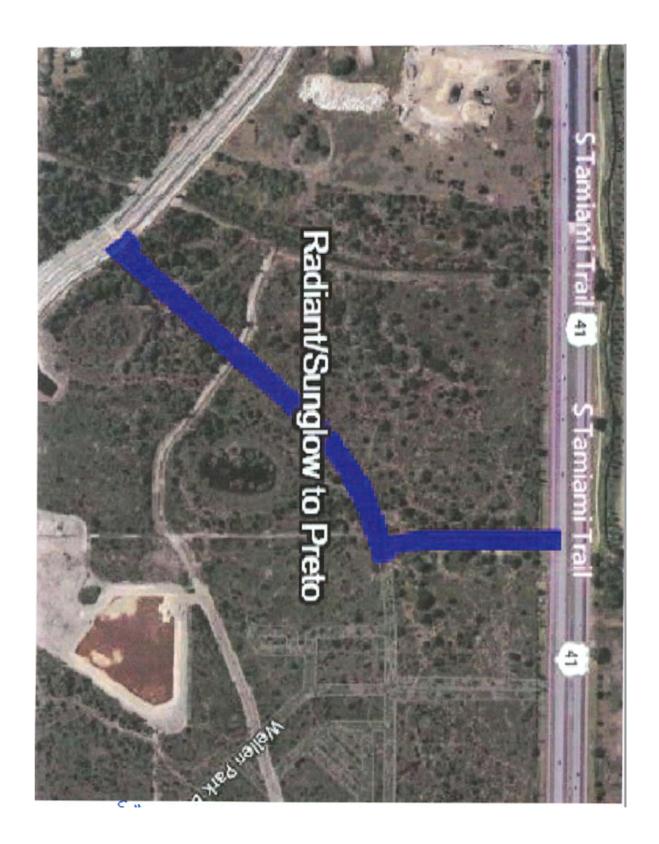

- 4. Playmore Road;
- 5. Merlot Avenue;
- 6. Mezzo Drive:
- 7. Manasota Beach Road;
- 8. Wellen Park Boulevard:
- 9. Market Way;
- 10. Springtide Way;
- 11. Sunglow Boulevard; and
- 12. Radiant Way.

IN WITNESS WHEREOF, the parties have executed this First Amendment as follows.