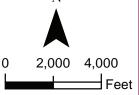

An alternative possible interpretation of the "contiguous developed and inhabited urban area" language is that it should also include all developed area within a subdivision plat, such as ponds, roadways, and other developed, but *uninhabited* open space and lands. Wetlands and areas under a conservation easement are still excluded from the calculation as they are neither developed or inhabited, and are never to be developed in the future. While this approach overlooks the plain meaning of the requirement that a property be <u>inhabited</u> in order to be included within the calculation, we nevertheless completed the calculation using this interpretation for comparison. **Using this approach, for 2023, 2,540 acres, or 20.41% is considered to be urban area. (Urban Area Map 2)** 

Further, the percentage of residential lots with CO of 5,838 over the total residential entitlements for the lands within the entire district of 31,220 is approximately 18.7%. This amount is in line with the 20.41% urban area calculation generated by Urban Area Map 2- which calculates all developable residential and non-residential (including property incapable of being inhabited) within a plat area which is a more liberal interpretation of Florida Statute 189.041.