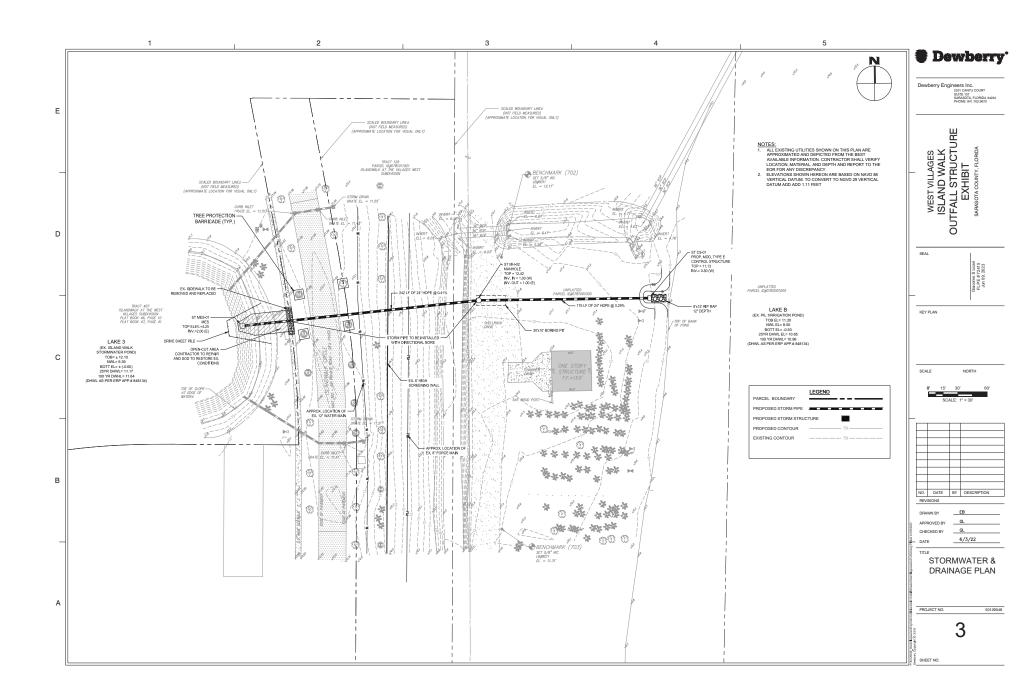

.89   | \$8,915.8    |
| Type E Control Struc     | ture                               | 1.00                            | EACH             | \$10,167.37  | \$10,167.3   |
| Dewatering               |                                    | 1.00                            | LS               | \$116,691.13 | \$116,691,1  |
|                          |                                    | Total Price for above Storm     | Drainage I       | tems:        | \$308,329.3  |
|                          |                                    |                                 | tal Bid Pric     | 502          | \$358,965.4  |

#### Notes:

This proposal is good for 30 days.
 Survey, layout, as-builts, permits, fee's, landscaping, irrigation are items that are specifically not included in this proposal.





# CERTIFIED MAIL - RETURN RECEIPT REQUEST SENT VIA EMAIL TO lindsay.whelan@kutakrock.com

January 10, 2023

KutakRock

Attention: Lindsay Whelan 107 West College Avenue Tallahassee, FL 32301

Re: Claim No.: 1298-GL-19-0300003-001

Insured: West Villages Improvement District

Claimant: Gran Paradiso Property Owners Association, Inc.

Loss Date: October 1 2018

Carrier: Florida Insurance Alliance

Notation: **RESERVATION OF RIGHTS** 

Dear Ms. Whelan:

Corvel Corporation is the Third-Party Claims Administrator for Florida Insurance Alliance (FIA) which issued Public Entity General Liability Coverage Form to West Villages Improvement District (WVID) from October 1, 2022 to October 1, 2023.

We received a copy of the Verified Complaint for Injunctive Relief, for Rescission/Nullification of