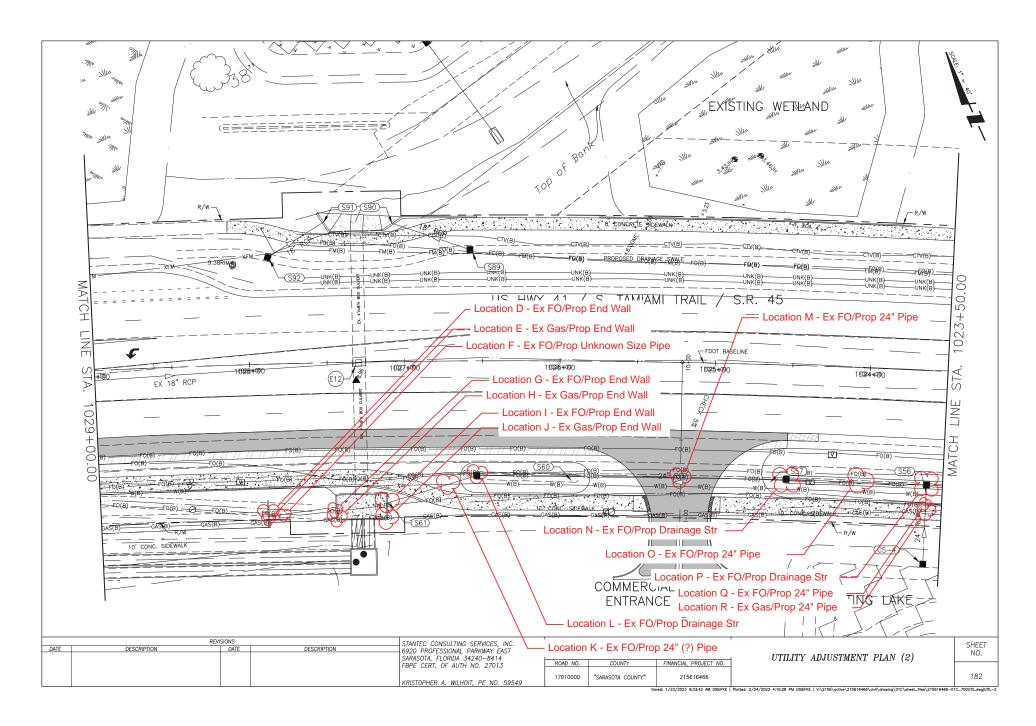

BK          | 1                                                | 1                                                |          | 1        | Gas               | Headwall                  | l                 |                  |                |                     |
| BL          |                                                  |                                                  |          | 1        | Fiber Optic       | Headwall                  |                   |                  |                |                     |
| 01.4        | -                                                | +                                                | +        | +        | open              |                           | -                 |                  |                |                     |

















# SECOND AMENDMENT TO AGREEMENT BETWEEN THE WEST VILLAGES IMPROVEMENT DISTRICT AND BRIGHTVIEW LANDSCAPE SERVICES, INC. REGARDING THE PROVISION OF LANDSCAPE AND IRRIGATION MAINTENANCE SERVICES

**This Second Amendment** ("Second Amendment") is made and entered into as of this 27th day of June 2023, by and between:

**West Villages Improvement District**, a local unit of special-purpose government established pursuant to Chapter 189, Florida Statutes, and whose address is 2501A Burns Road, Palm Beach Gardens, Florida 33410 ("District") and

**Brightview Landscape Services, Inc.**, a foreign corporation, whose address is 24151 Ventura Boulevard, Calabasas, California 91302 (hereinafter "Contractor" and, together with the District, the "Parties").

#### **RECITALS**

**WHEREAS**,