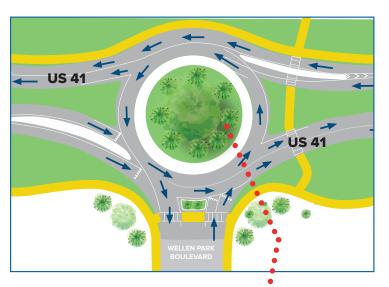

## SEPTEMBER 2023 UPDATE

US 41 planned improvements include new sidewalk pathways, curbs, landscaping along the road and a functional traffic roundabout at US 41 and Wellen Park Boulevard.

The improvements will reduce the speed of traffic and enhance safety for motorists, pedestrians and bicyclists along US 41 in an area that is growing rapidly with new residential and commercial construction. Reduced speed will also help mitigate noise impacts associated with US 41 traffic.

#### **Early 2024**

- All of the right turns in and out of roads that connect to US 41 will be completed and open.
- Wellen Park Boulevard will be open as the main entrance into Downtown Wellen.
- US 41 southbound traffic can turn right onto Wellen Park Boulevard.

#### Summer 2024

 Phase 1 construction will be completed along US 41 regarding the roundabout and lane work.