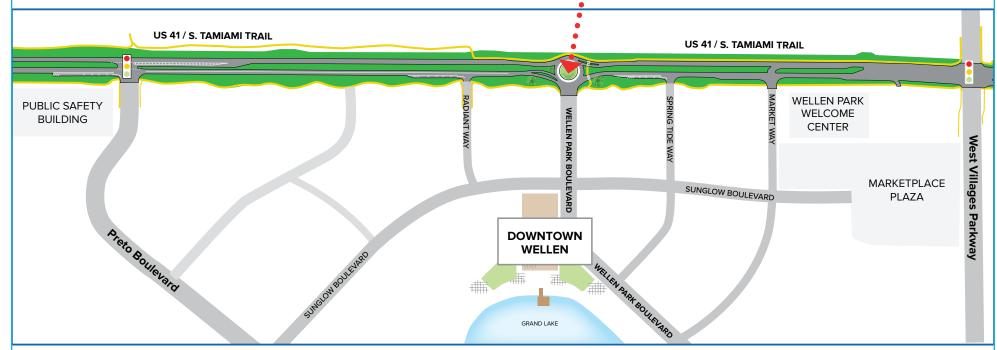

## SEPTEMBER 2023 UPDATE

US 41 planned improvements include new sidewalk pathways, curbs, landscaping along the road and a functional traffic roundabout at US 41 and Wellen Park Boulevard.

The improvements will reduce the speed of traffic and enhance safety for motorists, pedestrians and bicyclists along US 41 in an area that is growing rapidly with new residential and commercial construction. Reduced speed will also help mitigate noise impacts associated with US 41 traffic.

#### **Early 2024**

- All of the right turns in and out of roads that connect to US 41 will be completed and open.
- Wellen Park Boulevard will be open as the main entrance into Downtown Wellen.
- US 41 southbound traffic can turn right onto Wellen Park Boulevard.

#### Summer 2024

 Phase 1 construction will be completed along US 41 regarding the roundabout and lane work.