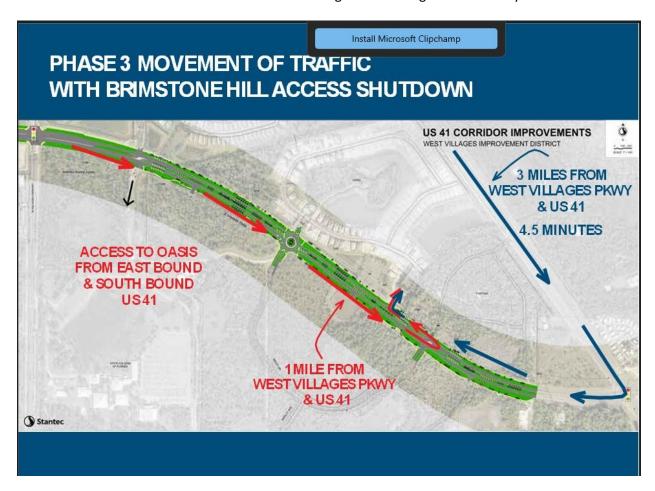

## NOTICE:

The Oasis Homeowner's Association has agreed that the main entrance to the Oasis community at Brimstone Hill Drive will be closed to allow construction work on the westbound lanes of US 41. Residents will access the subdivision from the rear entrance which is Rock Haven Lane.

It is anticipated that the entrance will be closed entirely until late January. At that time, traffic will be moved to the westbound lanes while work occurs on the eastbound lanes. Once traffic is moved to the westbound lanes, residents will be able to make the right hand turn into the community at Brimstone Hill Drive and be able to make a right turn exiting the community.